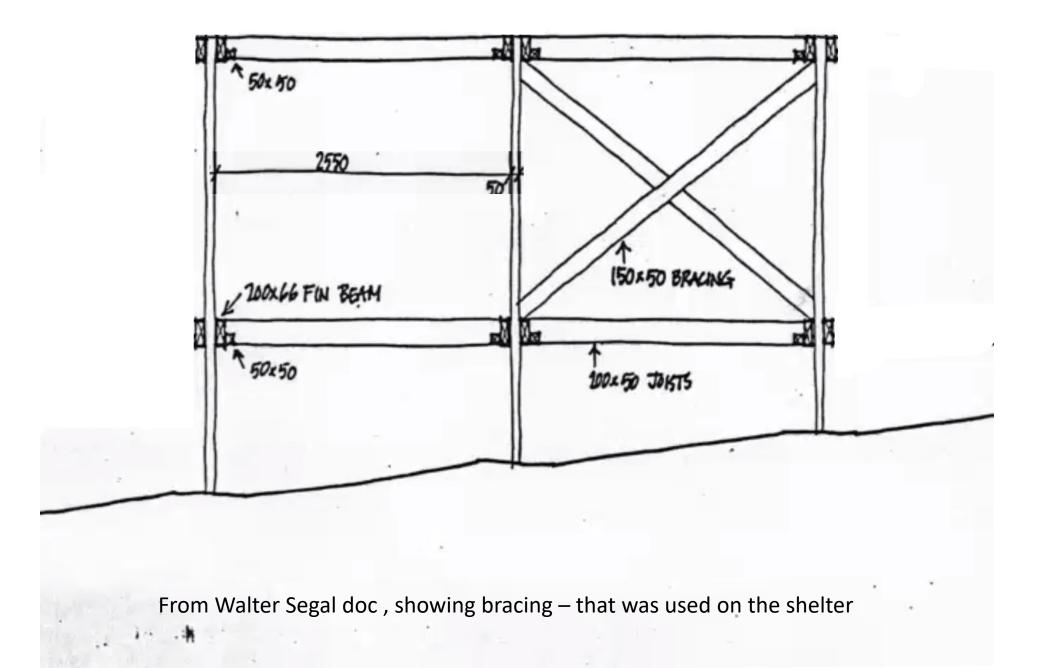

l details in this document are for information only.
- Anyone referring to this document for their own use must take advice and services from professionals.
- The designer & publisher takes no responsibility whats so ever for any subsequent constructions.

## Front elevation. Near enough to scale.

All main horizontal and uprights 5 metre 20 cm x 5 cm ------5 metres ------> Use bolts indicated by Window 2.75 mtrs X  $(\mathbf{X})$ Steps shown in final position, steps could be placed in middle, left hand side Or even on side of building

Λ

V



## Floor framing not to scale (sorry). Version 2



Bolts
Rest was fixed using
Large screws

Shown using 2 beams each side Wood width is 5 cm , max of 3 is 15cm



Roof framing --- not to scale

Roof Framing - Wood width is 5 cm , max of 3 is 15cm