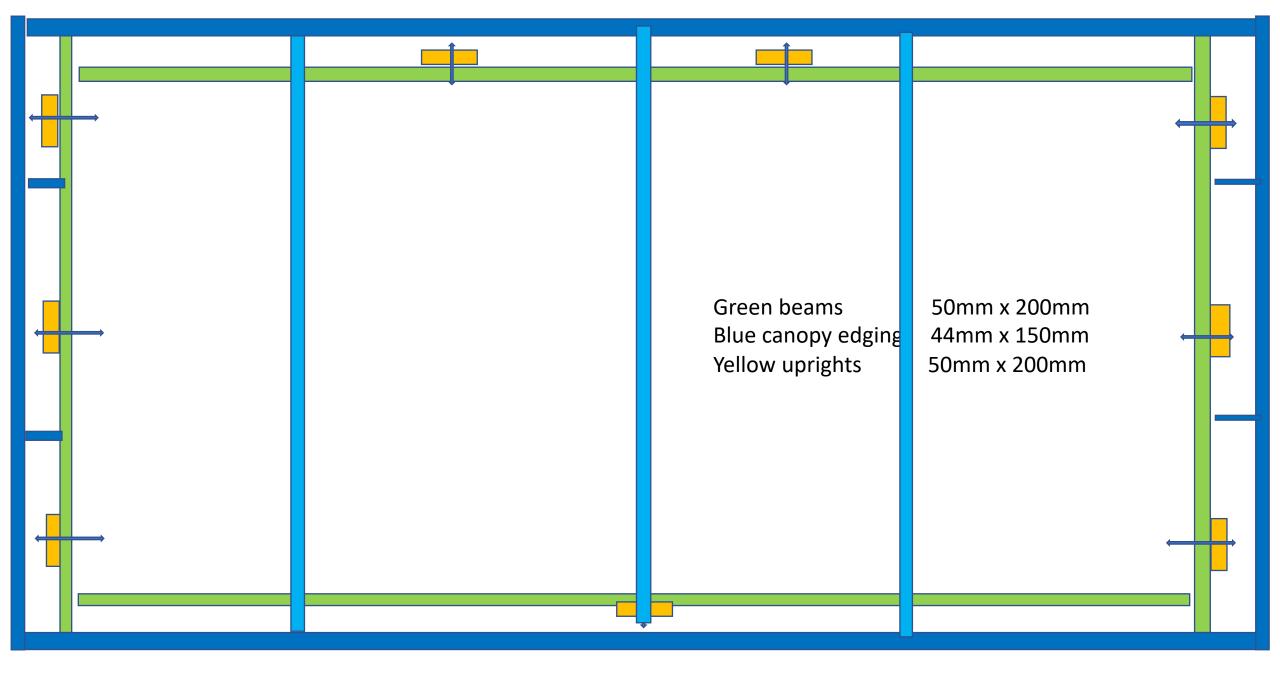

## Floor framing not to scale (sorry). Version 2

Bolts
Rest was fixed using
Large screws

Shown using 2 beams each side Wood width is 5 cm , max of 3 is 15cm

Roof framing --- not to scale

Roof Framing - Wood width is 5 cm , max of 3 is 15cm