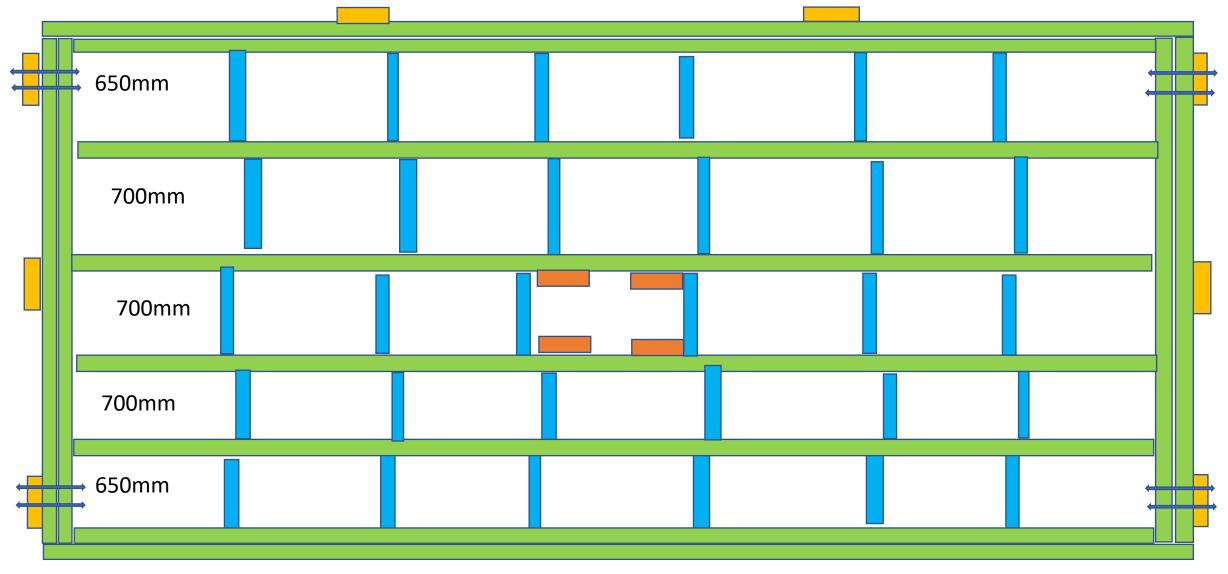

## Floor framing not to scale (sorry). Version 2

Bolts
Rest was fixed using
Large screws

Shown using 2 beams each side Wood width is 5 cm , max of 3 is 15cm

Roof framing --- not to scale

Roof Framing - Wood width is 5 cm , max of 3 is 15cm