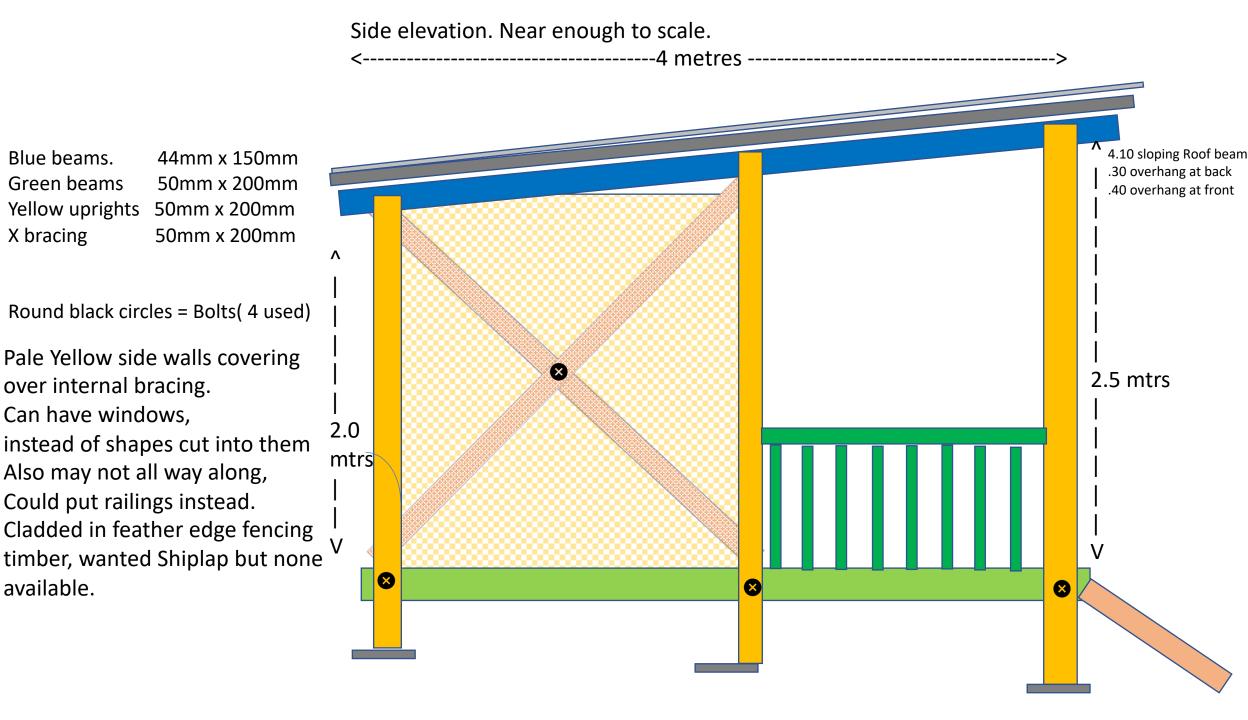

## SEGAL PAVILLION

- One Tree Hill Allotments
- Built Spring 2021, by volunteers from reclaimed wood.
- All details in this document are for information only.
- Anyone referring to this document for their own use must take advice and services from professionals.
- The designer & publisher takes no responsibility whats so ever for any subsequent constructions.

## Front elevation. Near enough to scale.

All main horizontal and uprights 5 metre 20 cm x 5 cm ------5 metres ------> Use bolts indicated by Window 2.75 mtrs X  $(\mathbf{X})$ Steps shown in final position, steps could be placed in middle, left hand side Or even on side of building

Λ

V



## Floor framing not to scale (sorry). Version 2



Bolts
Rest was fixed using
Large screws

Shown using 2 beams each side Wood width is 5 cm , max of 3 is 15cm



Roof framing --- not to scale

Roof Framing - Wood width is 5 cm , max of 3 is 15cm